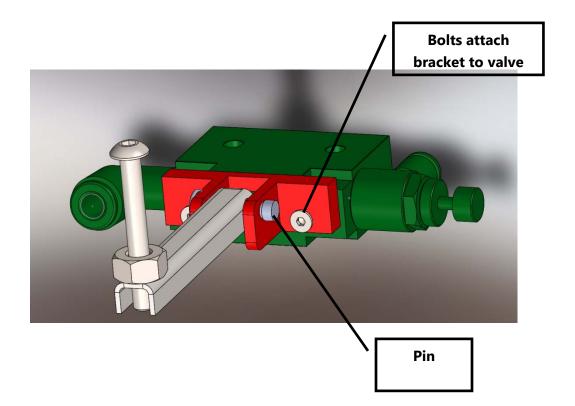

## **Automatic Leveling Bracket Reinstallation**

- 1. Turn the Onyx table upside down, exposing the underside of the table.
- 2. Remove all parts of the old blue bracket that remains on the valve by unbolting the blue bracket from the existing valve.
- 3. Remove the pin from the lever arm.
- 4. Insert the lever arm into the new bracket as shown in the diagram below.
- 5. Place the pin into the bracket and lever arm holes.
- 6. Attach the bracket assembly to the valve.
- 7. Adjust level of the system per the instructions found in the Onyx Series Automatic Leveling Manual.